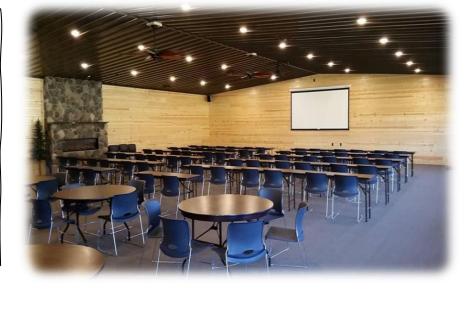

## **Capacity**

Classroom Seating comfortably seats 60 - 80 with max of 100
Round Table Seating comfortably seats 150

### **Included in Rental:**

- ✓ Full Day: Nine (10) hour rental time✓ Set Up & Meeting Time included
- ✓ Main Lodge & Conference Center
- ✓ Break out space / additional space to eat
- ✓ Pre-event setup of tables and chairs by site staff
- ✓ Outdoor courtyard with tables, chairs & umbrellas
- ✓ Large lawn suitable for outdoor tents & games
- ✓ Projector & Screen
- ✓ Speakers w/ wireless mic and lapel clip